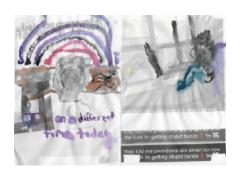

A Different Time (2024) Inkjet and Watercolor on Hanji Paper 11.66 x 8.27 inches 1 of 1: \$500

Blood (2024) Inkjet on Hanji Paper 11.66 x 8.27 inches 1 of 1: \$500

 $\begin{array}{c} {\rm Ja~(2024)} \\ {\rm Inkjet~and~Watercolor~on~Hanji~Paper} \\ 11.66~x~8.27~inches \\ 1~{\rm of~1:~\$500} \end{array}$ 