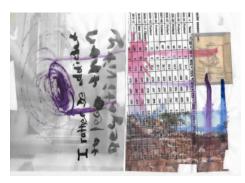

## **List of Works:**

Classic Selena's VVS Lemonade (2024) Inkjet on Hanji Paper 5.83 x 8.27 inches Unlimited Edition: \$100

Barbara (2024) Inkjet and Watercolor on Hanji Paper 11.66 x 8.27 inches 1 of 1: \$500

Blue Stone Chinese Telephone Witchcraft (2024) Inkjet and Watercolor on Hanji Paper 11.66 x 8.27 inches 1 of 1: \$500

Silence Trafficker (2024) Inkjet, Watercolor and Masking Tape on Hanji Paper 11.66 x 8.27 inches 1 of 1: \$500