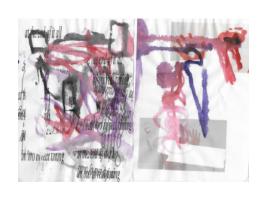

Zidane's Melancholy (2024) Inkjet, Watercolor and Masking Tape on Hanji Paper 11.66 x 8.27 inches 1 of 1: \$500

 $\begin{array}{c} \text{Bootleg (2024)} \\ \text{Inkjet and Watercolor on Hanji Paper} \\ 11.66 \text{ x } 8.27 \text{ inches} \\ 1 \text{ of } 1\text{: }\$500 \end{array}$ 

Sahelian Landscape (2024) Inkjet, Watercolor and Masking Tape on Hanji Paper 11.66 x 8.27 inches 1 of 1: \$500

 $\begin{array}{c} {\rm Palmyra~(2024)} \\ {\rm Inkjet~and~Watercolor~on~Hanji~Paper} \\ {\rm 11.66~x~8.27~inches} \\ {\rm 1~of~1:~\$500} \end{array}$ 