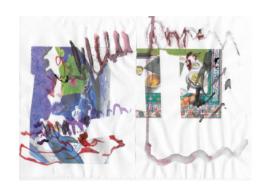

## **List of Works:**

Classic Selena's VVS Lemonade (2024) Inkjet on Hanji Paper 5.83 x 8.27 inches Unlimited Edition: \$100

Barbara (2024) Inkjet and Watercolor on Hanji Paper 11.66 x 8.27 inches 1 of 1: \$500

Blue Stone Chinese Telephone Witchcraft (2024) Inkjet and Watercolor on Hanji Paper 11.66 x 8.27 inches 1 of 1: \$500

Silence Trafficker (2024) Inkjet, Watercolor and Masking Tape on Hanji Paper 11.66 x 8.27 inches 1 of 1: \$500

Zidane's Melancholy (2024) Inkjet, Watercolor and Masking Tape on Hanji Paper 11.66 x 8.27 inches 1 of 1: \$500

 $\begin{array}{c} \text{Bootleg (2024)} \\ \text{Inkjet and Watercolor on Hanji Paper} \\ 11.66 \text{ x } 8.27 \text{ inches} \\ 1 \text{ of } 1\text{: }\$500 \end{array}$ 